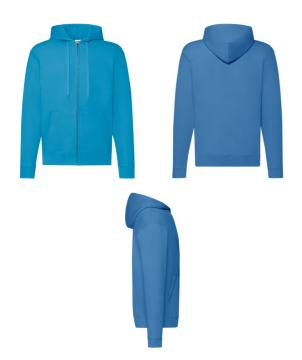

## **CLASSIC HOODED SWEAT JACKET**

Mens - 62-062-0

## **MENS KIDS**

|  | 80% cotton, 20% polyester *HD 60% |
|--|-----------------------------------|
|  | cotton, 40% polyester             |

- · Double fabric hood
- · Self-coloured flat draw cord
- Single jersey back neck tape
- Covered metal zip for enhanced printability
- Two front pockets
- Waist and cuff in cotton/Lycra® rib